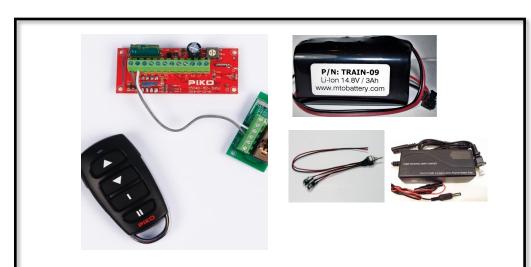

## PIKO R/C Sender Battery Radio Control

PIKO 3 amp

**Bundled Price \$228** 

Key Fob 8 channel transmitter

3 amp Receiver

Battery Install Kit (BIK-U)

**Smart Charger** 

14.8v 3500 mAh Lithium Battery 3hr runtime w/ auto resettable PCM

Upgrade battery to 18.5V 3 hour battery add \$30

Additional Locos \$228

Add Phoenix digital sound for \$175.

| TYPE                                                                                                         | INSTALLATION RATES PER LOCO (labor only) | RATE        |
|--------------------------------------------------------------------------------------------------------------|------------------------------------------|-------------|
| All locos are tested on track power and any repairs will be done prior to conversion billed \$25 plus parts. |                                          |             |
| Battery Car: mount battery pack, on/off switch, charging jack, connecting cable to loco.                     |                                          | \$75        |
| Trailer Car: Add battery , control system, connector to match Loco                                           |                                          | \$175       |
| Diesel & Steam Locos: Std conversion, w/bi-directional constant lighting , sound system                      |                                          | \$195-\$225 |
| Brass Locos: install all gear plus isolate metal body from gear and charge jack                              |                                          | \$250       |
| Custom: ABA, multiple lashups. After std installation add \$35/ each additional hour                         |                                          | TBD         |
| Sound Systems: Add Phoenix, Dallee or any sound system to a loco or box car                                  |                                          | \$90        |