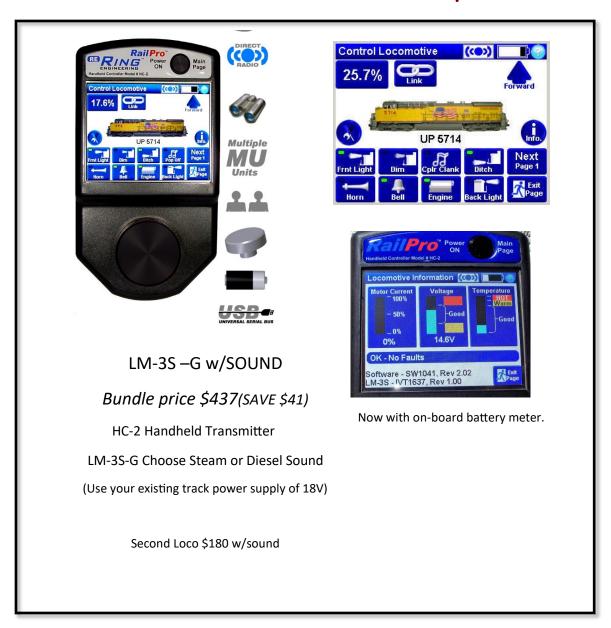

## RailPro Large Scale Wireless Train Control Systems

## for O & G Scales on constant track power



| TYPE                                                                                                         | INSTALLATION RATES PER LOCO (labor only) | RATE        |
|--------------------------------------------------------------------------------------------------------------|------------------------------------------|-------------|
| All locos are tested on track power and any repairs will be done prior to conversion billed \$25 plus parts. |                                          |             |
| Battery Car: mount battery pack, on/off switch, charging jack, connecting cable to loco                      |                                          | \$95        |
| Trailer Car: Add battery, control system, connector to match loco battery power install                      |