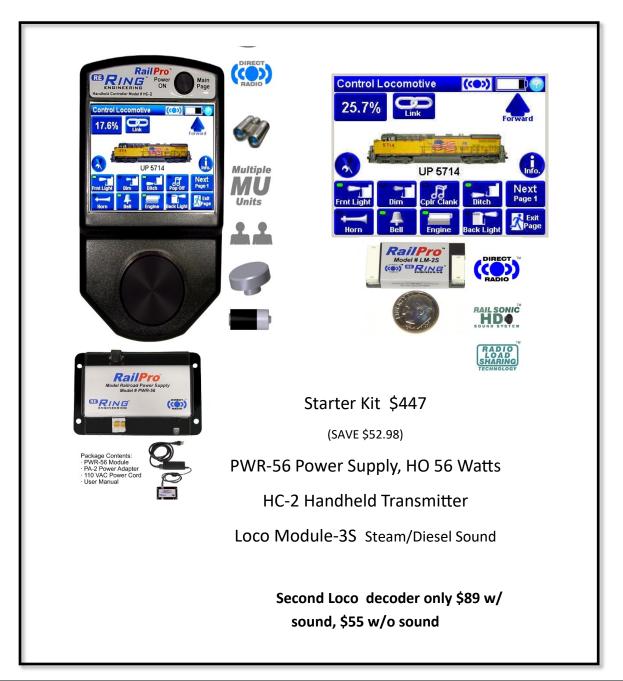

## RailPro HO, ON30, S Scale Wireless Train Control Systems

| TYPE                                                                                                         | INSTALLATION RATES PER LOCO (labor only) | RATE  |
|--------------------------------------------------------------------------------------------------------------|------------------------------------------|-------|
| All locos are tested on track power and any repairs will be done prior to conversion billed \$25 plus parts. |                                          |       |
| Plug N Play HO, ON30 locos for track power                                                                   |                                          | \$75  |
| Plug N Play for HO, ON30, add battery power install battery & connector to match Loco                        |                                          | \$175 |
| Custom: ABA, multiple lashups. After std installation add \$35/ each additional hour                         |                                          | TBD   |