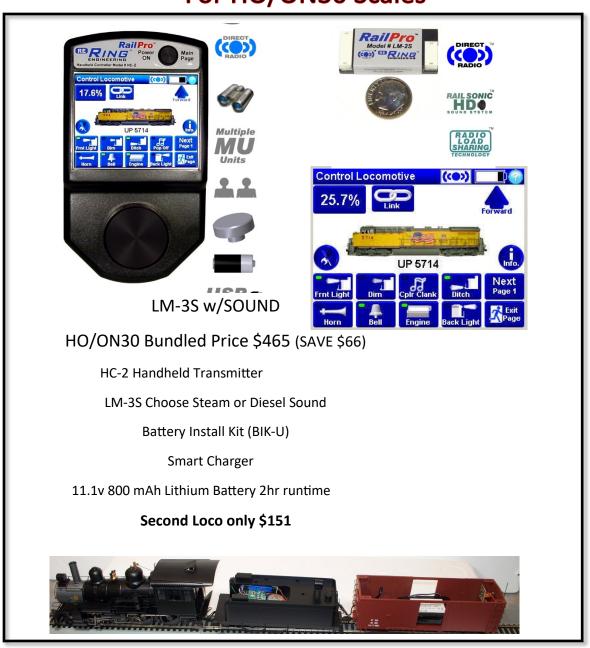

## RailPro <u>Battery</u> Wireless Train Control Systems Bundle For HO/ON30 Scales

| TYPE                                                                                                         | INSTALLATION RATES PER LOCO (labor only) | RATE        |
|--------------------------------------------------------------------------------------------------------------|------------------------------------------|-------------|
| All locos are tested on track power and any repairs will be done prior to conversion billed \$25 plus parts. |                                          |             |
| Plug N Play HO, ON30 locos for track power                                                                   |                                          | \$95        |
| Plug N Play for HO, ON30, on battery power install battery & connector to match Loco                         |                                          | \$175       |
| Diesel & Steam Locos: Std conversion, w/bi-directional constant lighting , sound system                      |                                          | \$195-\$225 |
| Brass Locos: install all gear plus isolate metal body from gear and charge jack                              |                                          | \$250       |
| Custom: ABA, multiple lashups. After std installation add \$35/ each additional hour                         |                                          | TBD         |